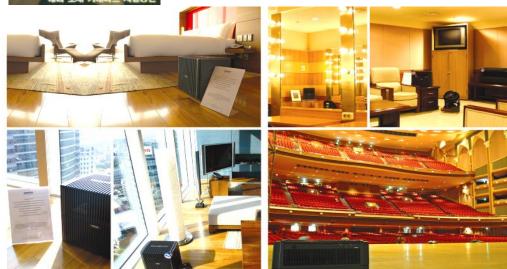

### Jose Carreras Performance in Korea (2009)

Venta Airwasher & Vornado AirCirculator set up in the room of J. Carreras at Park Hyatt Hotel & Performance Hall (Kyunghee University).

 고양아람누리 세계적인 예술가를 만나는 곳