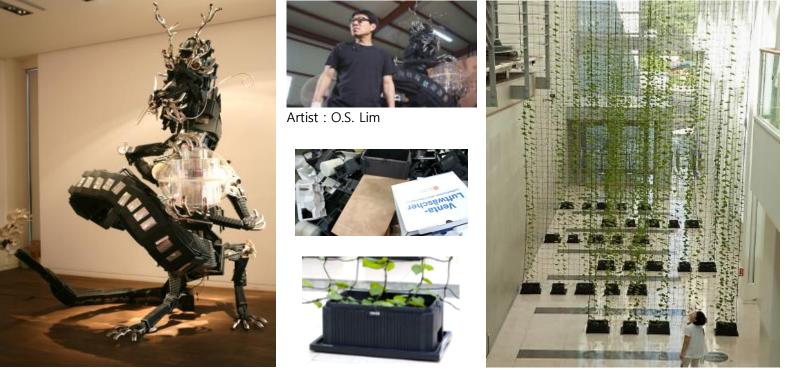

#### VENTA Airwasher Scraps, become Art works - Recycled & Eco-friendly

"ECO Mir"

Installation Place : Lobby, Seoul Museum of Art

"Up to the Sky"