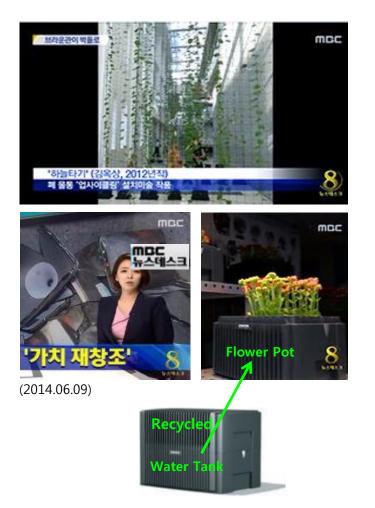

#### VENTA Airwasher Scraps, become Art works - Recycled & Eco-friendly

"ECO Mir"

Installation Place : Lobby, Seoul Museum of Art

"Up to the Sky"